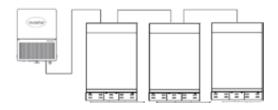

#### 3D image

### **Battery Expansion**

Pytes Home Energy Storage System can connect R-BOX up to 3 pcs without additional kit.