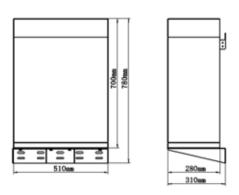

| Mechanical Design  | Parameter                                                                                  |
|--------------------|--------------------------------------------------------------------------------------------|
| Dimensions (L*W*H) | 11.0 * 20.1 * 27.5 inch (30.8 inch H w/ holder)<br>280 * 510 * 700 mm (780 mm H w/ holder) |
| Weight             | 264lbs                                                                                     |
| Mount              | Wall / Floor mount                                                                         |
| Enclosure rating   | IP20                                                                                       |
| Enclosure material | Cool-rolled steel                                                                          |
| Cooling            | Natural convection                                                                         |
| Warranty           | 6000 cycles or 10 years                                                                    |

#### **Mechanical Drawing**