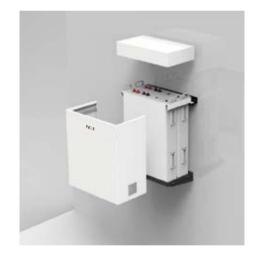

## **Designed for two E-BOX-48100R battery models**

### **Battery Expansion**

Pytes Home Energy Storage System can connect R-BOX up to 3 pcs without additional kit.